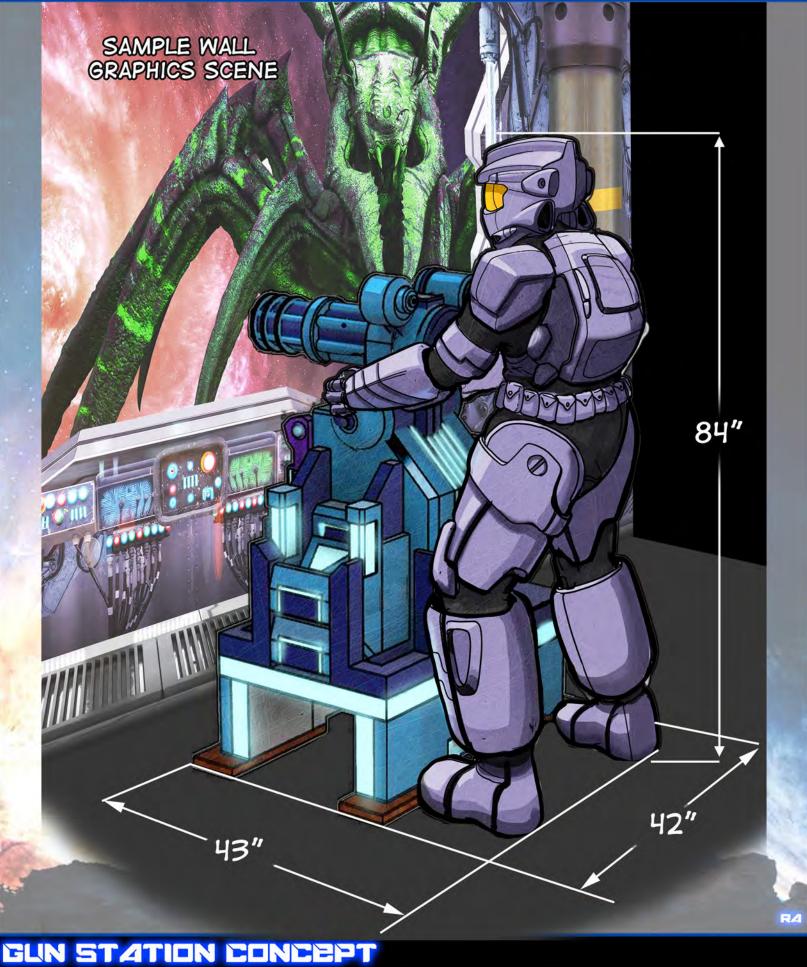

### SPACE SUIT ALCOVE SHOOT THROUGH PROP

AUG 2020 Phantom Inc. dba Art Attack

9350 - 47 Street Edmonton, AB Canada T6B 2P6 Tel: 780.433.2589 Fax: 780.439.8908

Email: sales@artattackfx.com Web: www.artattackfx.com

#### Design Development Drawing NOT FOR CONSTRUCTION

This document contains designs, plans and con ring accument contains designs, plans and con-infidential information that is the exclusive property of Phantom Inc. Any unauthorized use, disclosure or duplication of this information may result in liability under applicable laws.