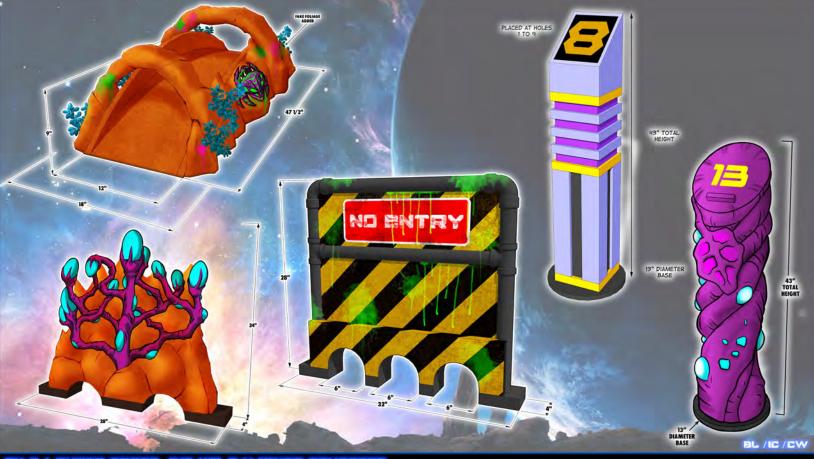

#### Spaceship Area Theme Holes I to 9

Holes IO to IB FLOOR OBSTACLES CONCEPT

EW/IC